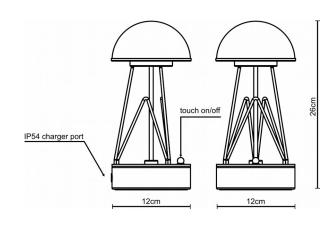

# **PACKAGING AND WEIGHT**

1 box 15cm x 15cm x 28cm 2kg

# **RECOMMENDED LAMP**

1 X led modul 180lm 1W 3000K on/off 18 Hour run time