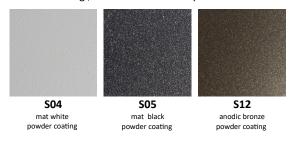

### STEEL FINISH

Powder coating, customization on request.

# PRODUCT CODE

TESLA LAMP | -- (steel finish)