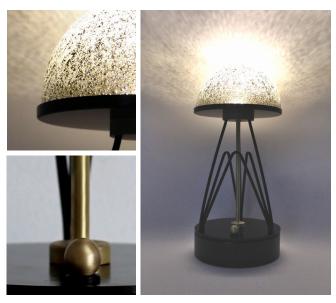

#### **FEATURES**

Our wireless lamp is a tribute inspired by Tesla's Wardenclyffe tower, one of many his projects which explored the concept of wireless transmission of electricity. The wire construction of the lamp is reduced form of the original tower. On the top of the lamp there is glass sphere which comes in different patterns.

#### MATERIAL

Steel, satin brass and muralo glass "pulegoso".

#### **TYPE**

Table lamp