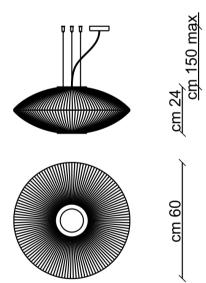

## SP UFO 60

Type: Pendant lamp

Material: handmade pounge fabric, powder coating steel.

Dimension: d. 60 H28cm (only lampshade)

Certification: CE | Class 1 | I P20 Packaging: 0,62 x 0,62 x 0, 29mt

Weight: 10kg