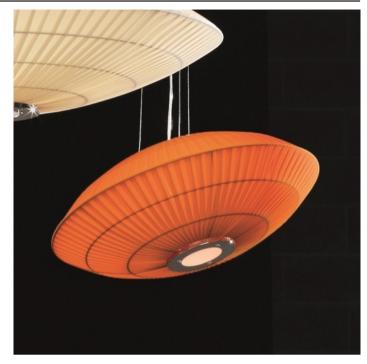

## SP UFO 60

Type: Pendant lamp

Material: handmade pounge fabric, powder coating steel.

Dimension: d. 60 H28cm (only lampshade)

Certification: CE | Class 1 | I P20 Packaging: 0,62 x 0,62 x 0, 29mt

Weight: 10kg