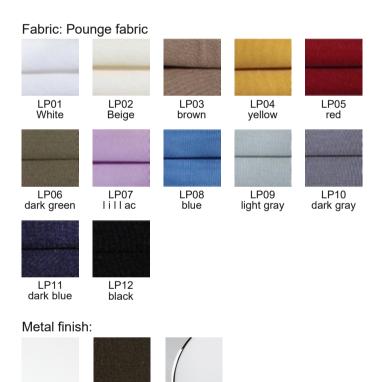

Energy class: A++

P11

Galvanic chrome

Cleaning instruction: Clean with a soft dry cloth only. Do not use polishing agents, water or abrasive materials when cleaning. Alway switch off the electicity supply before cleaning.

Made in Croatia

P01

Matt white

P09

Matt black