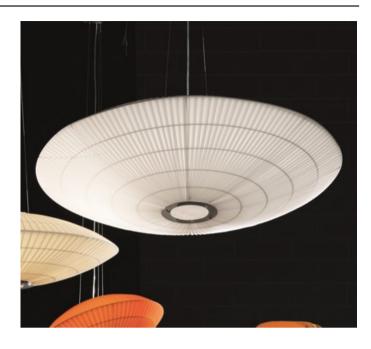

## **SP UFO 120**

Type: Pendant lamp

Material: handmade pounge fabric, powder coating steel.

Dimension: d. 120 H28cm (only lampshade)

Certification: CE | Class 1 | I P20 Packaging: 1,22 x 1,22 x 0, 29mt

Weight: 18kg