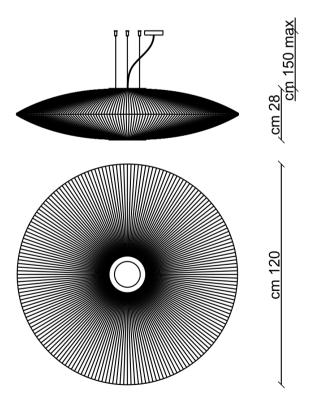

## **SP UFO 120**

Type: Pendant lamp

Material: handmade pounge fabric, powder coating steel.

Dimension: d. 120 H28cm (only lampshade)

Certification: CE | Class 1 | I P20 Packaging: 1,22 x 1,22 x 0, 29mt

Weight: 18kg