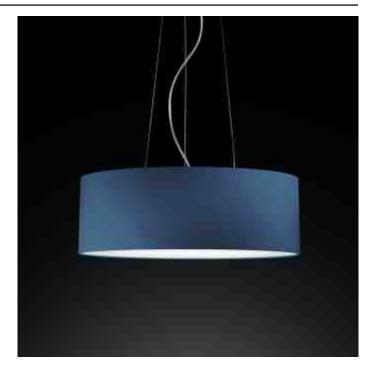

## SP PIER 60

Type: Pendant lamp

Material: chinz fabric, powder coating steel, perspex.

Dimension: d.60 H25cm (lampshade) max elevation 150cm

Certification: CE | Class 1 | IP20 Packaging: 0,62 x 0,62 x 0,29mt