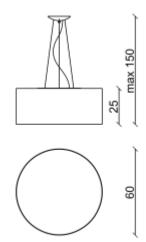

## SP PIER 60

Type: Pendant lamp

Material: chinz fabric, powder coating steel, perspex.

Dimension: d.60 H25cm (lampshade) max elevation 150cm

Certification: CE | Class 1 | IP20 Packaging: 0,62 x 0,62 x 0,29mt