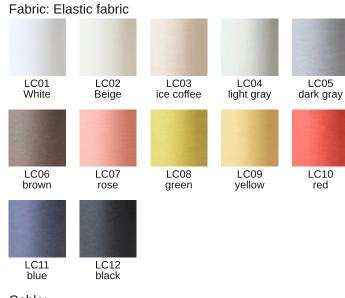

## SP PIER 60



Type: Pendant lamp

Material: chinz fabric, powder coating steel, perspex.

Dimension: d.60 H25cm (lampshade) max elevation 150cm

Certification: CE | Class 1 | IP20 Packaging: 0,62 x 0,62 x 0,29mt

Weight: 5kg

Product code: SPIER60E27

Source: 3 x E27 led bulb 9W (not included)

Color temperature tollerance: -

Luminous flux, Lm: -

Color: -

Power consuption: 27Watt

dimmable sistem: on/off (dimmable with dimmable led bulbs)

Energy class: A++

Product code: SPIER80LED

Source: linear modul

Color temperature tollerance: CRI<90

Luminous flux, Lm: 3105lm

Color: 3000K (others on request)

Power consuption: 16,2Watt

dimmable sistem: on/off (1..10V push, DALI on request)

Energy class: A++









Cleaning instruction: Clean with a soft dry cloth only. Do not use polishing agents, water or abrasive materials when cleaning. Alway switch off the electicity supply before cleaning.

**Made in Croatia**