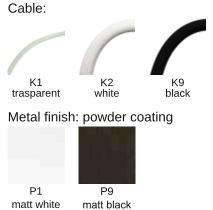

## SP PIER 60

Type: Pendant lamp

Material: chinz fabric, powder coating steel, perspex.

Dimension: d.60 H25cm (lampshade) max elevation 150cm

Certification: CE | Class 1 | IP20 Packaging: 0,62 x 0,62 x 0,29mt

Weight: 5kg

Product code: SPIER60E27

Source: 3 x E27 led bulb 9W (not included)

Color temperature tollerance: -

Luminous flux, Lm: -

Color: -

Power consuption: 27Watt

dimmable sistem: on/off (dimmable with dimmable led bulbs)