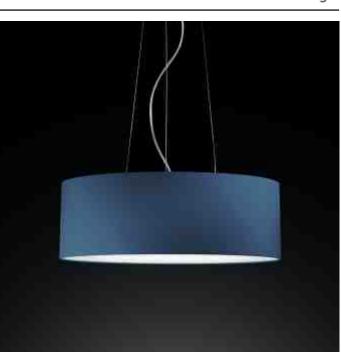

## **SP PIER 50**

## Type: Pendant lamp

Material: chinz fabric, powder coating steel, perspex . Dimension: d.60 H25cm (lampshade) max elevation 150cm Certification: CE | Class 1 | IP20 Packaging: 0,52 x 0,52 x 0,29mt Weight: 5kg