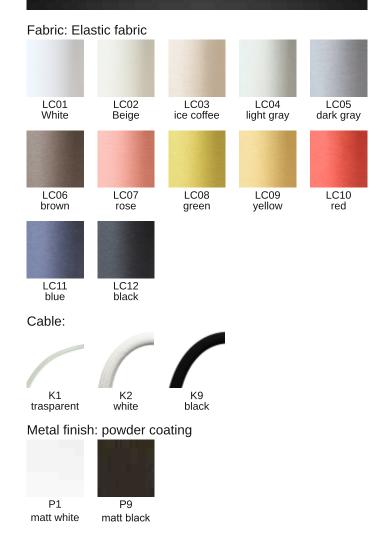

## Type: Pendant lamp

Material: chinz fabric, powder coating steel, perspex . Dimension: d.60 H25cm (lampshade) max elevation 150cm Certification: CE | Class 1 | IP20 Packaging: 0,52 x 0,52 x 0,29mt Weight: 5kg