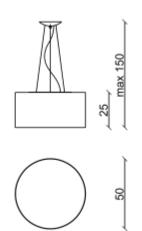

## Type: Pendant lamp

Material: chinz fabric, powder coating steel, perspex . Dimension: d.60 H25cm (lampshade) max elevation 150cm Certification: CE | Class 1 | IP20 Packaging: 0,52 x 0,52 x 0,29mt Weight: 5kg