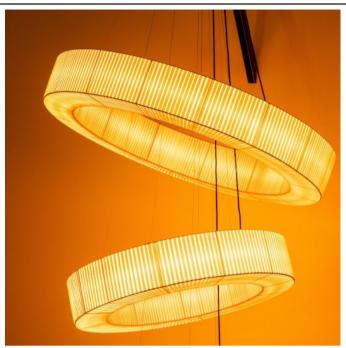

## SP BIRO 90/60

red

Type: Pendant lamp

Material: handmade pounge fabric, powder coating steel.

Dimension: d. 90 H18cm

Certification: CE | Class 1 | I P20 Packaging: 0,95 x 0,955 x 0, 29mt

Weight: max 10kg

Product code: SPBIRO90/60