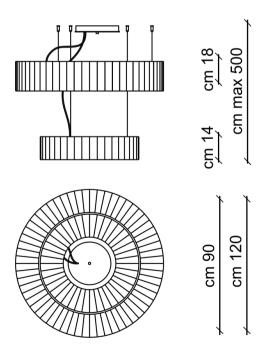

## SP BIRO 90/60

red

Type: Pendant lamp

Material: handmade pounge fabric, powder coating steel.

Dimension: d. 90 H18cm

Certification: CE | Class 1 | I P20 Packaging: 0,95 x 0,955 x 0, 29mt

Weight: max 10kg

Product code: SPBIRO90/60