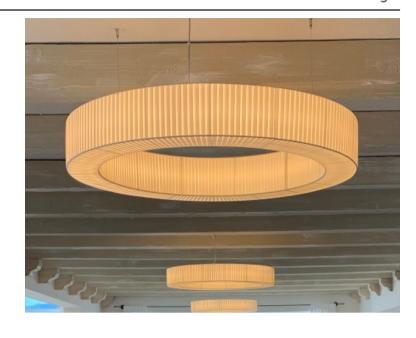

## SP BIRO 60

Type: Pendant lamp

Material: handmade pounge fabric, powder coating steel.

Dimension: d. 60 H14cm

Certification: CE | Class 1 | I P20 Packaging: 0,65 x 0,65 x 0, 20mt

Weight: max 5kg

Product code: SPBIRO60