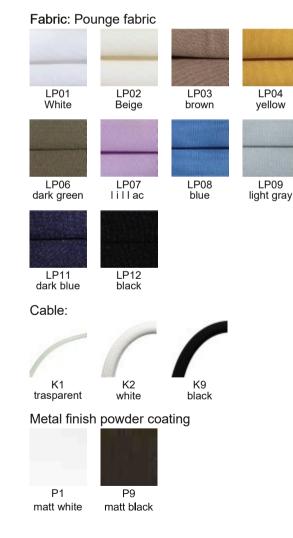

Cleaning instruction: Clean with a soft dry cloth only. Do not use polishing agents, water or abrasive materials when cleaning. Alway switch off the electicity supply before cleaning.

Made in Croatia

LP04

yellow

LP09

LP05

red

LP10

dark gray