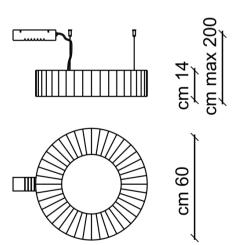

## SP BIRO 60

Type: Pendant lamp

Material: handmade pounge fabric, powder coating steel.

Dimension: d. 60 H14cm

Certification: CE | Class 1 | I P20 Packaging: 0,65 x 0,65 x 0, 20mt

Weight: max 5kg

Product code: SPBIRO60