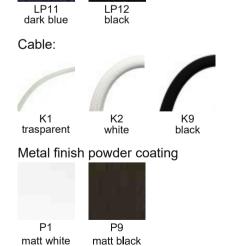

Fabric: Pounge fabric LP01 White LP02 LP03 LP04 LP05 Beige brown yellow red LP07 Iillac LP06 LP08 LP09 LP10 dark green dark gray blue light gray LP12

Cleaning instruction: Clean with a soft dry cloth only. Do not use polishing agents, water or abrasive materials when cleaning. Alway switch off the electicity supply before cleaning.