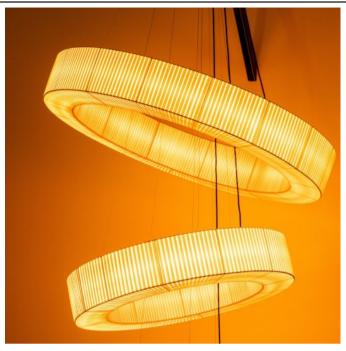

## SP BIRO 120/90

Type: Pendant lamp

Material: handmade pounge fabric, powder coating steel.

Dimension: d. 120 H18cm

Certification: CE | Class 1 | I P20 Packaging: 1.25 x 1.25 x 0, 29mt

Weight: max 15kg

Product code: SPBIRO120/90