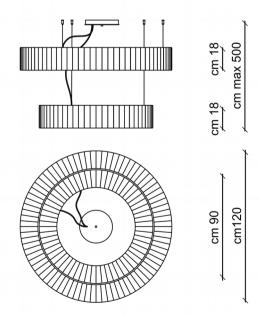

## SP BIRO 120/90

Type: Pendant lamp

Material: handmade pounge fabric, powder coating steel.

Dimension: d. 120 H18cm

Certification: CE | Class 1 | I P20 Packaging: 1.25 x 1.25 x 0, 29mt

Weight: max 15kg

Product code: SPBIRO120/90