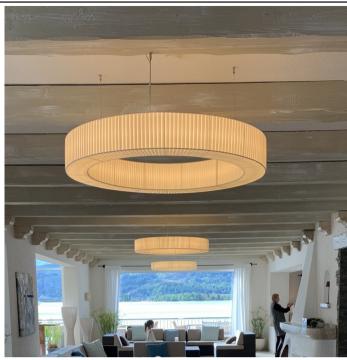

## SP BIRO 120

**KO**light

Type: Pendant lamp

Material: handmade pounge fabric, powder coating steel,

Dimension: d. 120 H18cm (lampshade) max elevation 200cm

Certification: CE | Class 1 | I P20 Packaging: 1,02 x 1,02 x 0, 23mt