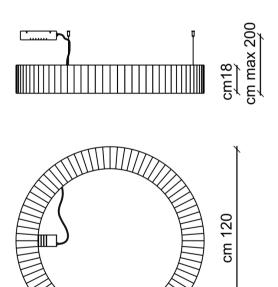

## SP BIRO 120

**KO**light

Type: Pendant lamp

Material: handmade pounge fabric, powder coating steel,

Dimension: d. 120 H18cm (lampshade) max elevation 200cm

Certification: CE | Class 1 | I P20 Packaging: 1,02 x 1,02 x 0, 23mt

Weight: 11kg

Product code: SPBIRO120

Source: Led strip

Color temperature tollerance: CRI<80

Luminous flux, Lm: 9800lm

Color: 3000K (others on request)

Power consuption: 67Watt

dimmable sistem: on/off (1..10V push,DALI on request)