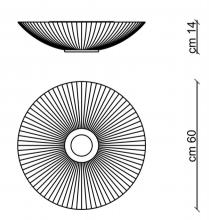

## PL UFO 60

**KO**light

Type: Ceiling lamp

Material: handmade pounge fabric, powder coating steel.

Dimension: d. 90 H14cm

Certification: CE | Class 1 | I P20 Packaging: 0,62 x 0,62 x 0, 29mt

Weight: 6kg

Product code: PLUFO60E27