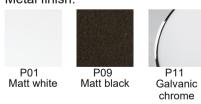

Energy class: A++

Fabric: Pounge fabric

Metal finish:

LP11

dark blue

LP12

black

Cleaning instruction: Clean with a soft dry cloth only. Do not use polishing agents, water or abrasive materials when cleaning. Alway switch off the electicity supply before cleaning.