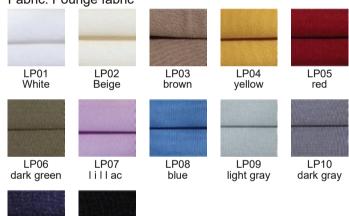

Energy class: A++

Fabric: Pounge fabric

Metal finish:

LP11

dark blue

LP12

black

Cleaning instruction: Clean with a soft dry cloth only. Do not use polishing agents, water or abrasive materials when cleaning. Alway switch off the electicity supply before cleaning.