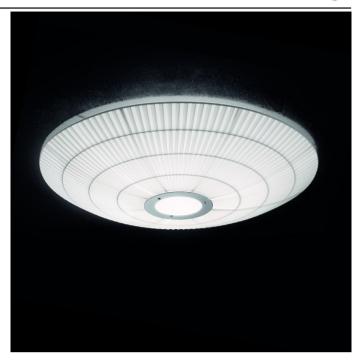

## PL UFO 60

**KO**light

Type: Ceiling lamp

Material: handmade pounge fabric, powder coating steel.

Dimension: d. 90 H14cm

Certification: CE | Class 1 | I P20 Packaging: 0,62 x 0,62 x 0, 29mt

Weight: 6kg

Product code: PLUFO60E27