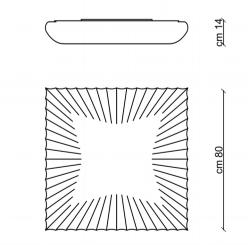

## **PL THU 80**

Type: Ceiling lamp M aterial: Elastic Fabric, powder coating steel, \*perspex. Dimension: 80 x 80cm H14cm Certification: CE | Class 1 | I P20 Packaging: 0,82 x 0,82 x 0, 29mt Weight: 8kg