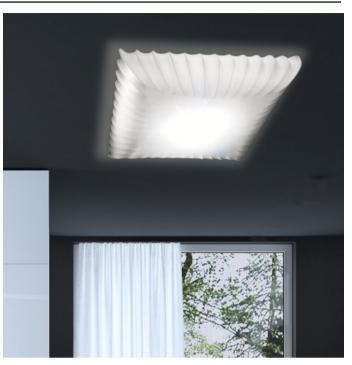

## **PL THU 80**

Type: Ceiling lamp M aterial: Elastic Fabric, powder coating steel, \*perspex. Dimension: 80 x 80cm H14cm Certification: CE | Class 1 | I P20 Packaging: 0,82 x 0,82 x 0, 29mt Weight: 8kg