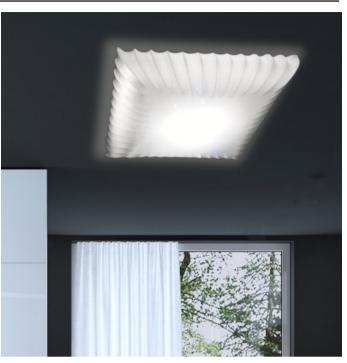

## **PL THU 60**

Type: Ceiling lamp M aterial: Elastic Fabric, powder coating steel, \*perspex. Dimension: 60 x 60cm H14cm Certification: CE | Class 1 | I P20 Packaging: 0,62 x 0,62 x 0, 29mt Weight: 5kg