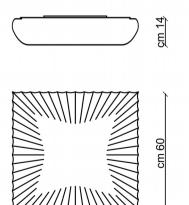

## **PL THU 60**

Type: Ceiling lamp M aterial: Elastic Fabric, powder coating steel, \*perspex. Dimension: 60 x 60cm H14cm Certification: CE | Class 1 | I P20 Packaging: 0,62 x 0,62 x 0, 29mt Weight: 5kg