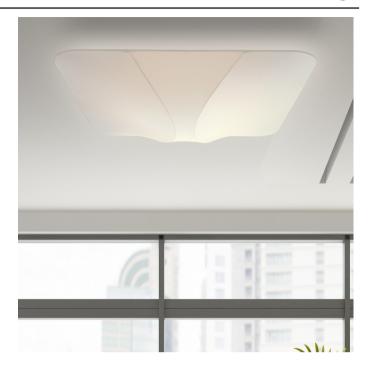

## PL TANKI 100

**KO**light

Type: Ceiling lamp

M aterial: Elastic Fabric, powder coating steel, \*perspex.

Dimension: 100 x 100cm H14cm

Certification: CE | Class 1 | I P20

Packaging: 1, 02 x 1, 02 x 0, 29mt