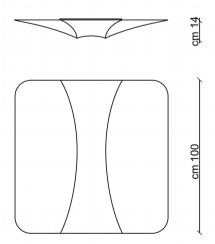

## PL TANKI 100

**KO**light

Type: Ceiling lamp

M aterial: Elastic Fabric, powder coating steel, \*perspex.

Dimension: 100 x 100cm H14cm

Certification: CE | Class 1 | I P20

Packaging: 1, 02 x 1, 02 x 0, 29mt