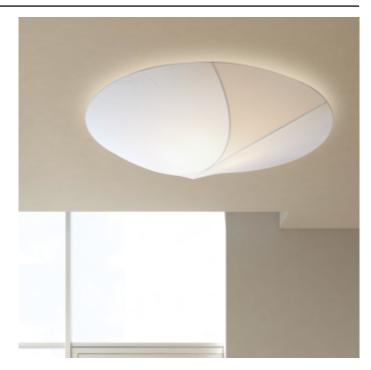

## **PLT Sinua 60**

**K**O

Type: Ceiling lamp

Material: Elastic Fabric, powder coating steel, \*perspex.

Dimension: d.60cm H15cm

Certification: CE | Class 1 | IP20 Packaging: 0,62 x 0,62 x 0,29mt

Weight: 3kg