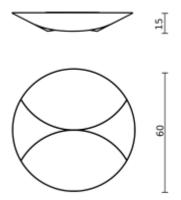

## **PLT Sinua 60**

**K**O

Type: Ceiling lamp

Material: Elastic Fabric, powder coating steel, \*perspex.

Dimension: d.60cm H15cm

Certification: CE | Class 1 | IP20 Packaging: 0,62 x 0,62 x 0,29mt

Weight: 3kg