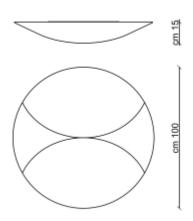

### Type: Ceiling lamp

Material: Elastic Fabric, powder coating steel, \*perspex. Dimension: d.100cm H15cm Certification: CE | Class 1 | IP20 Packaging: 1,02 x 1,02 x 0,29mt Weight: 5kg