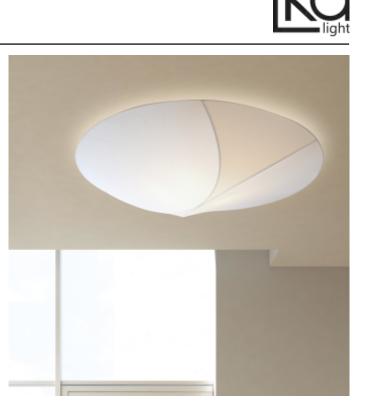

# PLT Sinua 100

### Type: Ceiling lamp

Material: Elastic Fabric, powder coating steel, \*perspex. Dimension: d.100cm H15cm Certification: CE | Class 1 | IP20 Packaging: 1,02 x 1,02 x 0,29mt Weight: 5kg