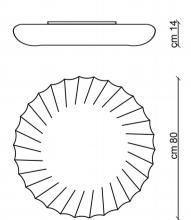

## PL RING 80

**K**O

Type: Ceiling lamp

M aterial: Elastic Fabric, powder coating steel, \*perspex.

Dimension: d.80cm H14cm

Certification: CE | Class 1 | I P20 Packaging: 0,82 x 0,82 x 0, 29mt

Weight: 5kg

Product code: PLRING80E27