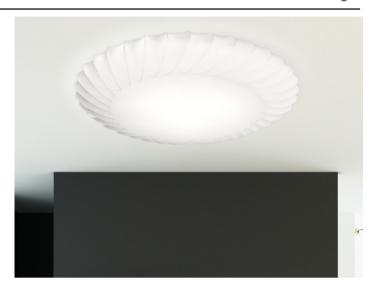

## PL RING 80

**K**O

Type: Ceiling lamp

M aterial: Elastic Fabric, powder coating steel, \*perspex.

Dimension: d.80cm H14cm

Certification: CE | Class 1 | I P20 Packaging: 0,82 x 0,82 x 0, 29mt

Weight: 5kg

Product code: PLRING80E27