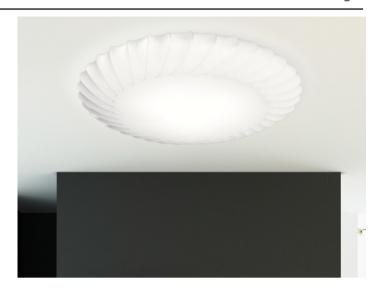

## PL RING 60

**K**O

Type: Ceiling lamp

M aterial: Elastic Fabric, powder coating steel, \*perspex.

Dimension: d.60cm H14cm

Certification: CE | Class 1 | I P20 Packaging: 0,62 x 0,62 x 0, 29mt

Weight: 5kg

Product code: PLRING80E27