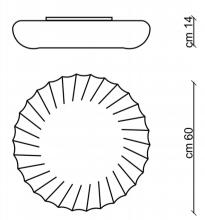

## PL RING 60

**K**O

Type: Ceiling lamp

M aterial: Elastic Fabric, powder coating steel, \*perspex.

Dimension: d.60cm H14cm

Certification: CE | Class 1 | I P20 Packaging: 0,62 x 0,62 x 0, 29mt

Weight: 5kg

Product code: PLRING80E27