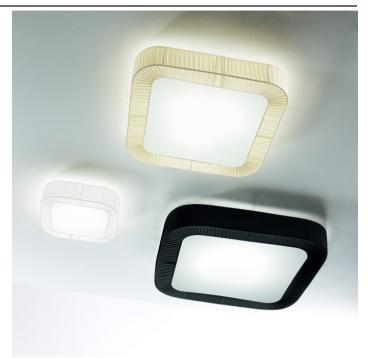

## PL KUA 90

Type: Ceiling lamp

Material: handmade pounge fabric, powder coating steel,

methacrilate.

Dimension: 90cm x 90cm H15cm Certification: CE | Class 1 | I P20 Packaging: 1.00 x 1.00 x 0,2mt

Weight: 8kg

Energy class: A++

Fabric: Pounge fabric

dark blue

LP12 black

Cleaning instruction: Clean with a soft dry cloth only. Do not use polishing agents, water or abrasive materials when cleaning. Alway switch off the electicity supply before cleaning.