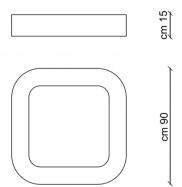

## PL KUA 90

Type: Ceiling lamp

Material: handmade pounge fabric, powder coating steel,

methacrilate.

Dimension: 90cm x 90cm H15cm Certification: CE | Class 1 | I P20 Packaging: 1.00 x 1.00 x 0,2mt

Weight: 8kg