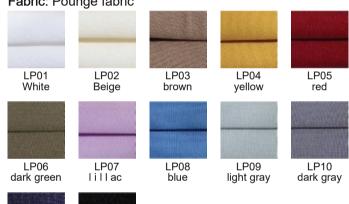

Energy class: A++

Fabric: Pounge fabric

dark blue

LP12 black

Cleaning instruction: Clean with a soft dry cloth only. Do not use polishing agents, water or abrasive materials when cleaning. Alway switch off the electicity supply before cleaning.