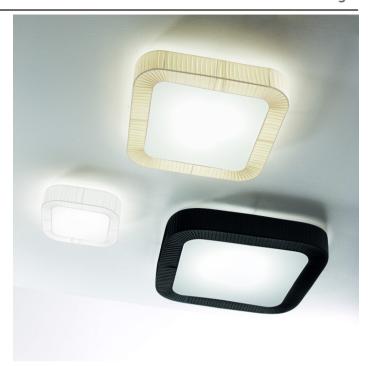

## PL KUA 60

Type: Ceiling lamp

Material: handmade pounge fabric, powder coating steel,

methacrilate.

Dimension: 60cm x 60cm H15cm Certification: CE | Class 1 | I P20 Packaging: 0.65 x 0.65 x 0,2mt

Weight: 5kg

Product code: PLKUA60E27

Source: 3 x E27 led bulb 9W (not included)

Color temperature tollerance: -

Luminous flux, Lm: -

Color: -

Power consuption: Max 27Watt

dimmable sistem: on/off (dimmable with dimmable led bulbs)

Energy class: A++

Product code: PLKUA60LED

Source: linear module

Color temperature tollerance: CRI<90

Luminous flux, Lm: 3105lm

Color: 3000K (others on request)

Power consuption: 16,2Watt

dimmable sistem: 1. . 10V push (DALI on request)