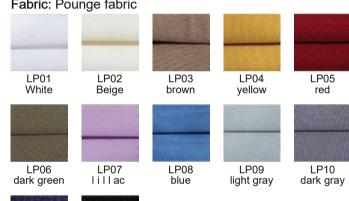

Energy class: A++

Fabric: Pounge fabric

LP12 dark blue black

Cleaning instruction: Clean with a soft dry cloth only. Do not use polishing agents, water or abrasive materials when cleaning. Alway switch off the electicity supply before cleaning.