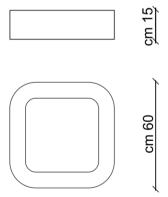

## PL KUA 60

Type: Ceiling lamp

Material: handmade pounge fabric, powder coating steel,

methacrilate.

Dimension: 60cm x 60cm H15cm Certification: CE | Class 1 | I P20 Packaging: 0.65 x 0.65 x 0,2mt

Weight: 5kg