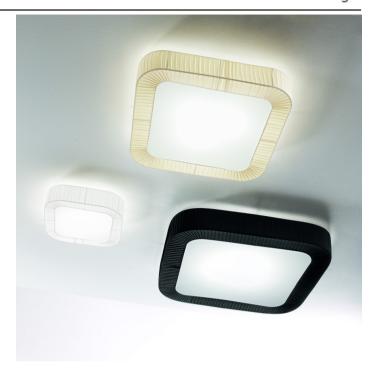

## PL KUA 40

Type: Ceiling lamp

Material: handmade pounge fabric, powder coating steel,

methacrilate.

Dimension: 40cm x 40cm H10cm Certification: CE | Class 1 | I P20 Packaging: 0.40 x 0.40 x 0,2mt

Weight: 3kg

Energy class: A++

Fabric: Pounge fabric

dark blue

Cleaning instruction: Clean with a soft dry cloth only. Do not use polishing agents, water or abrasive materials when cleaning. Alway switch off the electicity supply before cleaning.