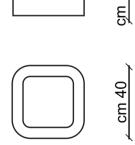

## PL KUA 40

Type: Ceiling lamp

Material: handmade pounge fabric, powder coating steel,

methacrilate.

Dimension: 40cm x 40cm H10cm Certification: CE | Class 1 | I P20 Packaging: 0.40 x 0.40 x 0,2mt

Weight: 3kg