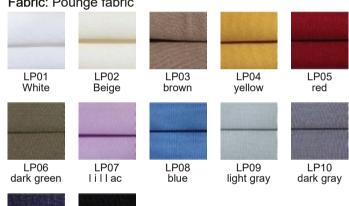

Energy class: A++

Fabric: Pounge fabric

dark blue

Cleaning instruction: Clean with a soft dry cloth only. Do not use polishing agents, water or abrasive materials when cleaning. Alway switch off the electicity supply before cleaning.