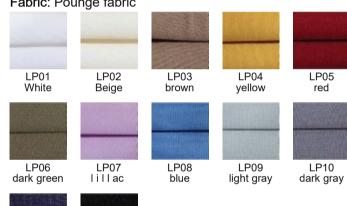

Energy class: A++

Fabric: Pounge fabric

LP11 dark blue

LP12 black

Cleaning instruction: Clean with a soft dry cloth only. Do not use polishing agents, water or abrasive materials when cleaning. Alway switch off the electicity supply before cleaning.