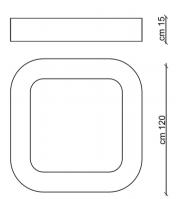

## **PL KUA 120**

Type: Ceiling lamp

Material: handmade pounge fabric, powder coating steel,

methacrilate.

Dimension: 120cm x 120cm H20cm

Certification: CE | Class 1 | I P20

Packaging: 1.25 x 1.25 x 0,2mt

Weight: 10kg