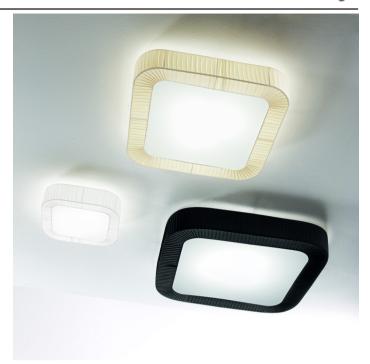

## **PL KUA 120**

Type: Ceiling lamp

Material: handmade pounge fabric, powder coating steel,

methacrilate.

Dimension: 120cm x 120cm H20cm

Certification: CE | Class 1 | I P20

Packaging: 1.25 x 1.25 x 0,2mt

Weight: 10kg

Product code: PLKUA120E27

Source: 6 x E27 led bulb 9W (not included)

Color temperature tollerance: -

Luminous flux, Lm: -

Color: -

Power consuption: Max 54Watt

dimmable sistem: on/off (dimmable with dimmable led bulbs)

Energy class: A++

Product code: PLKUA120LED

Source: linear module

Color temperature tollerance: CRI<90

Luminous flux, Lm: 6210lm

Color: 3000K (others on request)

Power consuption: 32,4Watt

dimmable sistem: 1. . 10V push (DALI on request)