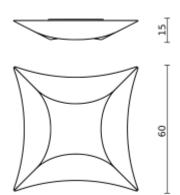

## **PLK Sinua 60**

**KO** 

Type: Ceiling lamp

Material: Elastic Fabric, powder coating steel, \*perspex.

Dimension: 60 x 60cm H15cm

Certification: CE | Class 1 | IP20

Packaging: 0,62 x 0,62 x 0,29mt

Weight: 3kg