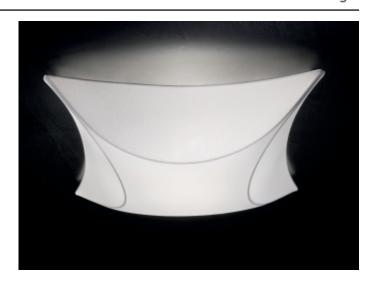

## **PLK Sinua 60**

**KO** 

Type: Ceiling lamp

Material: Elastic Fabric, powder coating steel, \*perspex.

Dimension: 60 x 60cm H15cm

Certification: CE | Class 1 | IP20

Packaging: 0,62 x 0,62 x 0,29mt

Weight: 3kg