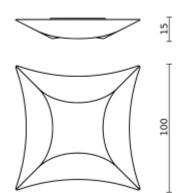

## PLK Sinua 100

**KO** 

Type: Ceiling lamp

Material: Elastic Fabric, powder coating steel, \*perspex.

Dimension:  $100 \times 100 \text{cm}$  H15cm Certification: CE | Class 1 | IP20 Packaging:  $1,02 \times 1,02 \times 0,29 \text{mt}$ 