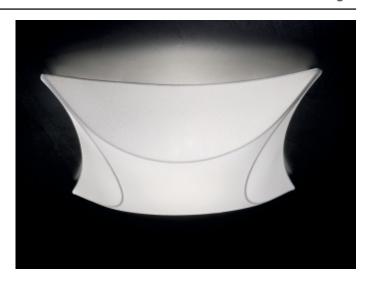

## PLK Sinua 100

**KO** 

Type: Ceiling lamp

Material: Elastic Fabric, powder coating steel, \*perspex.

Dimension:  $100 \times 100 \text{cm}$  H15cm Certification: CE | Class 1 | IP20 Packaging:  $1,02 \times 1,02 \times 0,29 \text{mt}$ 