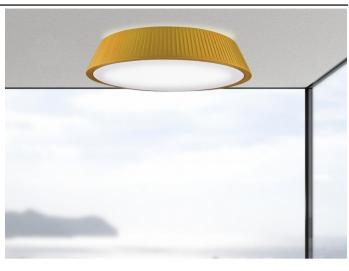

## PL FRESH 90

Type: Ceiling lamp

Material: handmade pounge fabric, powder coating steel,

elastic fabric.

Dimension: d. 90 H17cm

Certification: CE | Class 1 | I P20

Packaging: 0.92 x 0.92 x 0, 29mt

Weight: 8kg