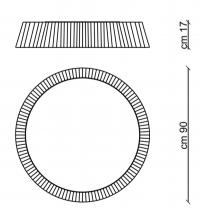

## PL FRESH 90

Type: Ceiling lamp

Material: handmade pounge fabric, powder coating steel,

elastic fabric.

Dimension: d. 90 H17cm

Certification: CE | Class 1 | I P20

Packaging: 0.92 x 0.92 x 0, 29mt

Weight: 8kg