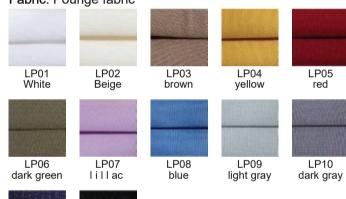

Energy class: A++

Fabric: Pounge fabric

LP11 LP12 dark blue black

Fabric: Elastic fabric for diffusor

Cleaning instruction: Clean with a soft dry cloth only. Do not use polishing agents, water or abrasive materials when cleaning. Alway switch off the electicity supply before cleaning.