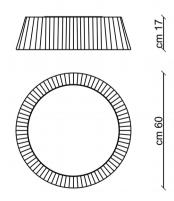

## PL FRESH 60

<u> KO</u>

Type: Ceiling lamp

Material: handmade pounge fabric, powder coating steel,

elastic fabric.

Dimension: d. 60 H17cm

Certification: CE | Class 1 | I P20

Packaging: 0.62 x 0.62 x 0, 29mt