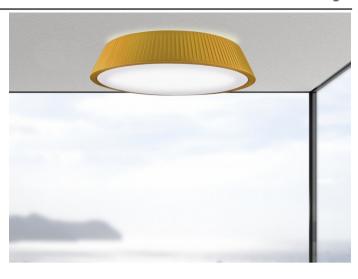

## PL FRESH 60

<u> KO</u>

Type: Ceiling lamp

Material: handmade pounge fabric, powder coating steel,

elastic fabric.

Dimension: d. 60 H17cm

Certification: CE | Class 1 | I P20

Packaging: 0.62 x 0.62 x 0, 29mt