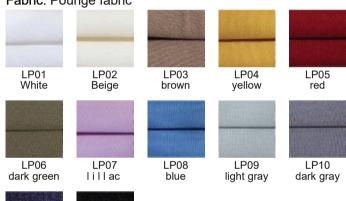

Energy class: A++

Fabric: Pounge fabric

LP11 LP12 dark blue black

Fabric: Elastic fabric for diffusor

Cleaning instruction: Clean with a soft dry cloth only. Do not use polishing agents, water or abrasive materials when cleaning. Alway switch off the electicity supply before cleaning.