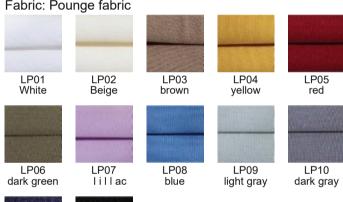

Energy class: A++

Fabric: Pounge fabric

LP11 LP12 dark blue black

Fabric: Elastic fabric for diffusor

Cleaning instruction: Clean with a soft dry cloth only. Do not use polishing agents, water or abrasive materials when cleaning. Alway switch off the electicity supply before cleaning.