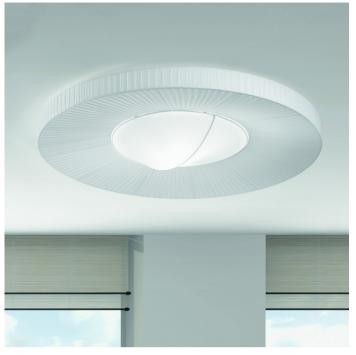

## PL FAN 90

Type: Ceiling lamp

Material: handmade pounge fabric, powder coating steel,

elastic fabric.

Dimension: d. 90 H9cm

Certification: CE | Class 1 | I P20 Packaging: 0.92 x 0.92 x 0, 29mt

Weight: 7kg