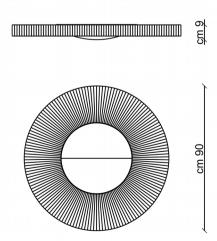

## PL FAN 90

Type: Ceiling lamp

Material: handmade pounge fabric, powder coating steel,

elastic fabric.

Dimension: d. 90 H9cm

Certification: CE | Class 1 | I P20 Packaging: 0.92 x 0.92 x 0, 29mt

Weight: 7kg