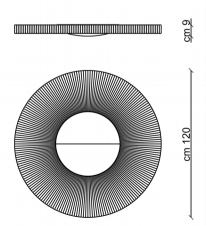

## **PL FAN 120**

Type: Ceiling lamp

Material: handmade pounge fabric, powder coating steel,

elastic fabric.

Dimension: d. 120 H9cm

Certification: CE | Class 1 | I P20

Packaging: 1, 22 x 1,22 x 0, 29mt

Weight: 9kg