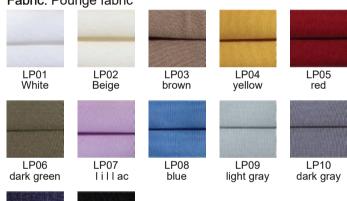

Energy class: A++

Fabric: Pounge fabric

LP11 LP12 dark blue black

Fabric: Elastic fabric for diffusor

Cleaning instruction: Clean with a soft dry cloth only. Do not use polishing agents, water or abrasive materials when cleaning. Alway switch off the electicity supply before cleaning.