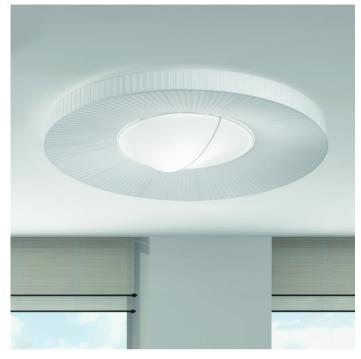

## **PL FAN 120**

Type: Ceiling lamp

Material: handmade pounge fabric, powder coating steel,

elastic fabric.

Dimension: d. 120 H9cm

Certification: CE | Class 1 | I P20

Packaging: 1, 22 x 1,22 x 0, 29mt

Weight: 9kg