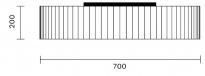

## PLELI70

Type: Ceiling lamp

Material: handmade pounge fabric, powder coating steel,

Opal perspex.

Dimension:70cm x 20cm H20cm Certification: CE | Class 1 | I P20 Packaging: 0.75 x 0.30 x 0.30mt

Weight: 8kg