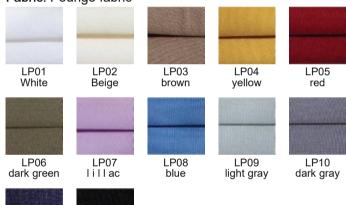

Energy class: A++

Fabric: Pounge fabric

Cleaning instruction: Clean with a soft dry cloth only. Do not use polishing agents, water or abrasive materials when cleaning. Alway switch off the electicity supply before cleaning.