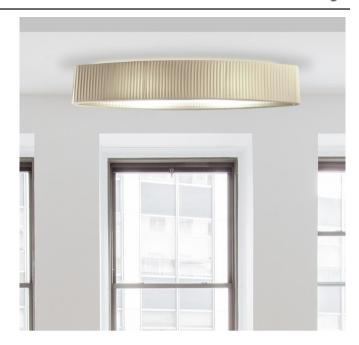

## PLELI70

Type: Ceiling lamp

Material: handmade pounge fabric, powder coating steel,

Opal perspex.

Dimension:70cm x 20cm H20cm Certification: CE | Class 1 | I P20 Packaging: 0.75 x 0.30 x 0.30mt

Weight: 8kg

Product code: PLELI70

Source: 2 x E27 led bulb 9W (not included)

Color temperature tollerance: -

Luminous flux, Lm: -

Color: -

Power consuption: Max 18Watt

dimmable sistem: on/off (dimmable with dimmable led bulbs)

Energy class: A++

Fabric: Pounge fabric

Cleaning instruction: Clean with a soft dry cloth only. Do not use polishing agents, water or abrasive materials when cleaning. Alway switch off the electicity supply before cleaning.