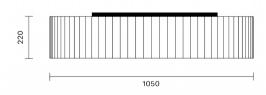

## PLELI105

Type: Ceiling lamp

Material: handmade pounge fabric, powder coating steel,

Opal perspex.

Dimension:105cm x 22cm H22cm Certification: CE | Class 1 | I P20

Packaging: 1.10 x 0.30 x 0.30mt

Weight: 6kg