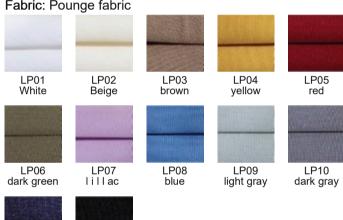

Energy class: A++

Fabric: Pounge fabric

dark blue

Cleaning instruction: Clean with a soft dry cloth only. Do not use polishing agents, water or abrasive materials when cleaning. Alway switch off the electicity supply before cleaning.