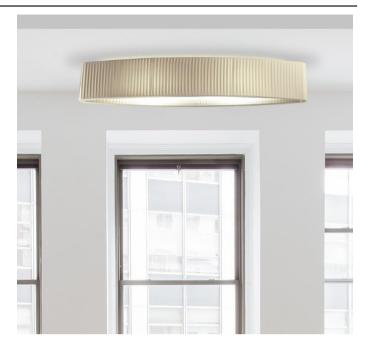

## PLELI105

Type: Ceiling lamp

Material: handmade pounge fabric, powder coating steel,

Opal perspex.

Dimension:105cm x 22cm H22cm Certification: CE | Class 1 | I P20

Packaging: 1.10 x 0.30 x 0.30mt

Weight: 6kg

Product code: PLELI105

Source: 3 x E27 led bulb 9W (not included)

Color temperature tollerance: -

Luminous flux, Lm: -

Color: -

Power consuption: Max 27Watt

dimmable sistem: on/off (dimmable with dimmable led bulbs)

Energy class: A++

Fabric: Pounge fabric

dark blue

Cleaning instruction: Clean with a soft dry cloth only. Do not use polishing agents, water or abrasive materials when cleaning. Alway switch off the electicity supply before cleaning.