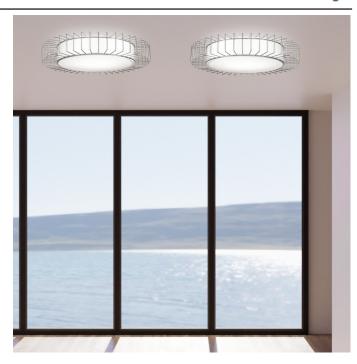

## PL DECOR 30

Type: Ceiling lamp

Material: chinz fabric, powder coating steel, perspex.

Dimension: d.30 H9cm

Certification: CE | Class 1 | I P20 Packaging: 0,32 x 0,32 x 0,22 mt

Weight: 3 kg

Product code: PLDECOR30E27