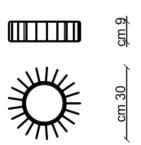

## PL DECOR 30

Type: Ceiling lamp

Material: chinz fabric, powder coating steel, perspex.

Dimension: d.30 H9cm

Certification: CE | Class 1 | I P20 Packaging: 0,32 x 0,32 x 0,22 mt

Weight: 3 kg

Product code: PLDECOR30E27