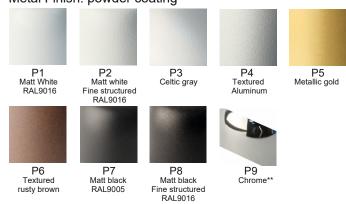

Fabric: Chintz fire-proof

Metal Finish: powder coating

black

Cleaning instruction: Clean with a soft dry cloth only. Do not use polishing agents, water or abrasive materials when cleaning. Alway switch off the electicity supply before cleaning.