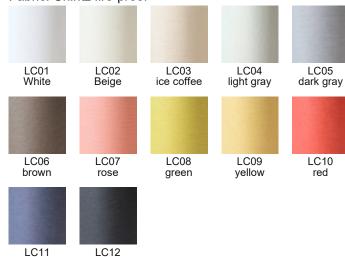

Fabric: Chintz fire-proof

Metal Finish: powder coating

black

Cleaning instruction: Clean with a soft dry cloth only. Do not use polishing agents, water or abrasive materials when cleaning. Alway switch off the electicity supply before cleaning.