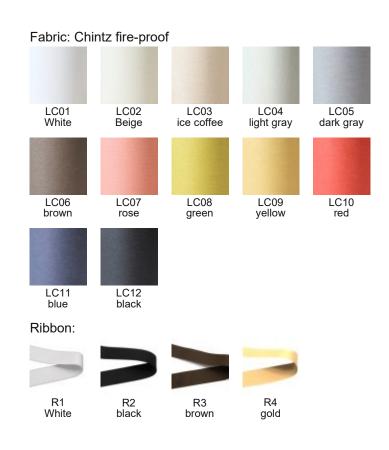

## PL CRO 80

Type: Ceiling lamp

Material: chinz fabric, powder coating steel, perspex and fabric ribbon.

Dimension: d.80 H18cm

Certification: CE | Class 1 | I P20

Packaging: 0,82 x 0,82 x 0,29mt

Weight: 7kg