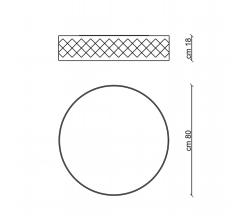

## PL CRO 80

Type: Ceiling lamp

Material: chinz fabric, powder coating steel, perspex and fabric ribbon.

Dimension: d.80 H18cm

Certification: CE | Class 1 | I P20

Packaging: 0,82 x 0,82 x 0,29mt

Weight: 7kg