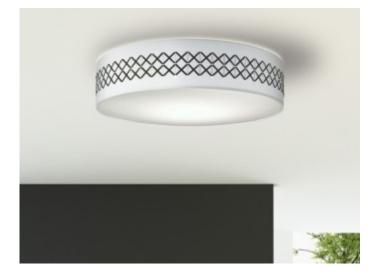

## PL CRO 80

Type: Ceiling lamp

Material: chinz fabric, powder coating steel, perspex and fabric ribbon.

Dimension: d.80 H18cm

Certification: CE | Class 1 | I P20

Packaging: 0,82 x 0,82 x 0,29mt

Weight: 7kg