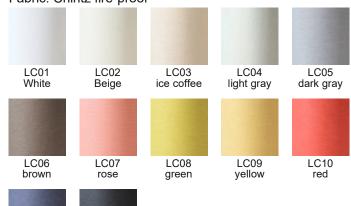

Energy class: A++

Fabric: Chintz fire-proof

Ribbon:

Cleaning instruction: Clean with a soft dry cloth only. Do not use polishing agents, water or abrasive materials when cleaning. Alway switch off the electicity supply before cleaning.