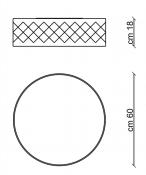

## PL CRO 60

**KO**light

Type: Ceiling lamp

Material: chinz fabric, powder coating steel, perspex and fabric

ribbon.

Dimension: d.60 H18cm

Certification: CE | Class 1 | I P20 Packaging: 0,62 x 0,62 x 0,29mt