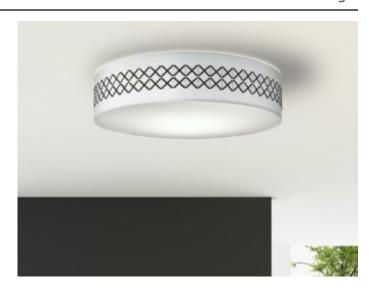

## PL CRO 60

**KO**light

Type: Ceiling lamp

Material: chinz fabric, powder coating steel, perspex and fabric

ribbon.

Dimension: d.60 H18cm

Certification: CE | Class 1 | I P20 Packaging: 0,62 x 0,62 x 0,29mt