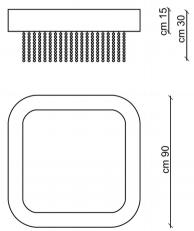

## PL CRISTALQ 90

Type: Ceiling lamp

Material: handmade pounge fabric, powder coating steel,

methacrilate.

Dimension: 90cm x 90cm H30cm Certification: CE | Class 1 | I P20 Packaging: 1.00 x 1.00 x 0,2mt

Weight: 8kg