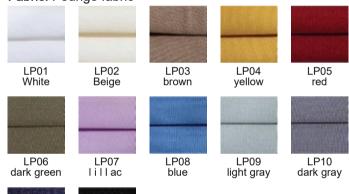

Energy class: A++

Fabric: Pounge fabric

dark blue

Cleaning instruction: Clean with a soft dry cloth only. Do not use polishing agents, water or abrasive materials when cleaning. Alway switch off the electicity supply before cleaning.