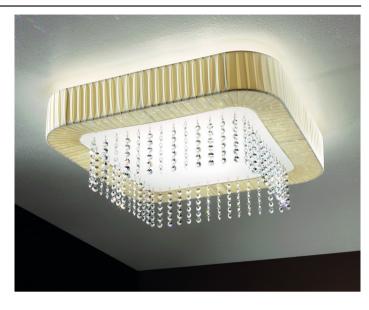

## PL CRISTALQ 90

Type: Ceiling lamp

Material: handmade pounge fabric, powder coating steel,

methacrilate.

Dimension: 90cm x 90cm H30cm Certification: CE | Class 1 | I P20 Packaging: 1.00 x 1.00 x 0,2mt

Weight: 8kg