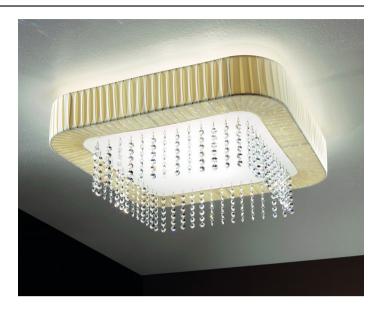

## PL CRISTALQ 60

Type: Ceiling lamp

Material: handmade pounge fabric, powder coating steel,

methacrilate.

Dimension: 60cm x 60cm H30cm Certification: CE | Class 1 | I P20 Packaging: 0.65 x 0.65 x 0,2mt

Weight: 5kg