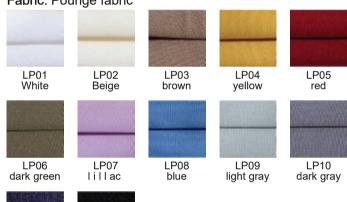

Energy class: A++

Fabric: Pounge fabric

dark blue

Cleaning instruction: Clean with a soft dry cloth only. Do not use polishing agents, water or abrasive materials when cleaning. Alway switch off the electicity supply before cleaning.