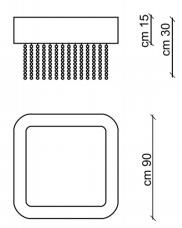

## PL CRISTALQ 60

Type: Ceiling lamp

Material: handmade pounge fabric, powder coating steel,

methacrilate.

Dimension: 60cm x 60cm H30cm Certification: CE | Class 1 | I P20 Packaging: 0.65 x 0.65 x 0,2mt

Weight: 5kg