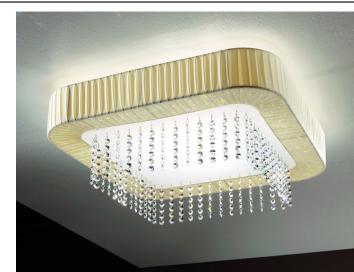

## PL CRISTALQ 120

## Type: Ceiling lamp

Material: handmade pounge fabric, powder coating steel, methacrilate.

Dimension: 120cm x 120cm H30 cm

Certification: CE | Class 1 | I P20

Packaging: 1.25 x 1.25 x 0,2mt

Weight: 10kg

Product code: PLCRISTALQ120E27 Source: 6 x E27 led bulb 9W (not included) Color temperature tollerance: -Luminous flux, Lm: -

## Fabric: Pounge fabric LP01 White LP02 Beige LP03 LP04 LP05 brown yellow red LP06 LP07 LP08 LP09 LP10 lillac dark gray dark green blue light gray

Cleaning instruction: Clean with a soft dry cloth only. Do not use polishing agents, water or abrasive materials when cleaning. Alway switch off the electicity supply before cleaning.