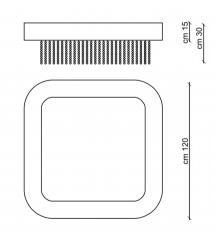

## PL CRISTALQ 120

## Type: Ceiling lamp

Material: handmade pounge fabric, powder coating steel, methacrilate.

Dimension: 120cm x 120cm H30 cm

Certification: CE | Class 1 | I P20

Packaging: 1.25 x 1.25 x 0,2mt

Weight: 10kg

Product code: PLCRISTALQ120E27 Source: 6 x E27 led bulb 9W (not included) Color temperature tollerance: -Luminous flux, Lm: -

Color: -

Power consuption: Max 54Watt

dimmable sistem: on/off (dimmable with dimmable led bulbs)

Energy class: A++

Product code: PLCRISTALQ120LED Source: linear module Color temperature tollerance: CRI<90 Luminous flux, Lm: 6210Im Color: 3000K (others on request) Power consuption: 32,4Watt dimmable sistem: 1..10V push (DALI on request)