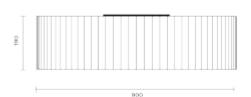

## PL BUGHY 90

Type: Ceiling lamp

Material: handmade pounge fabric, powder coating steel,

perspex and crystal.

Dimension: d.90 H21cm (excluding crystals)

Certification: CE | Class 1 | IP20 Packaging: 0,92 x 0,92 x 0,29mt