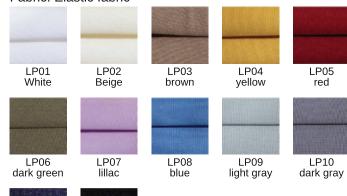

Energy class: A++

Fabric: Elastic fabric

dark blue

Cleaning instruction: Clean with a soft dry cloth only. Do not use polishing agents, water or abrasive materials when cleaning. Alway switch off the electicity supply before cleaning.