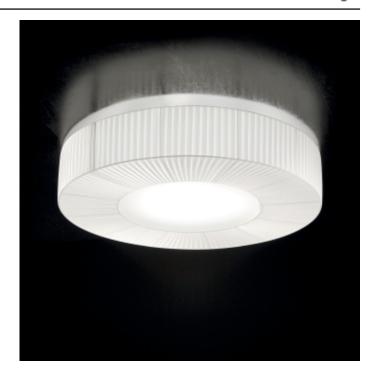

## PL BUGHY 90

Type: Ceiling lamp

Material: handmade pounge fabric, powder coating steel,

perspex and crystal.

Dimension: d.90 H21cm (excluding crystals)

Certification: CE | Class 1 | IP20 Packaging: 0,92 x 0,92 x 0,29mt

Weight: 7kg

Product code: PLBUGHY90E27

Source: 4 x E27 led bulb 9W (not included)

Color temperature tollerance: -

Luminous flux, Lm: -

Color: -

Power consuption: 36Watt

dimmable sistem: on/off (dimmable with dimmable led bulbs)

Energy class: A++

Product code: PLBUGHY90LED

Source: linear modul

Color temperature tollerance: CRI<90

Luminous flux, Lm: 3140lm

Color: 3000K (others on request)

Power consuption: 21,6Watt

dimmable sistem: on/off (1..10V push, DALI on request)