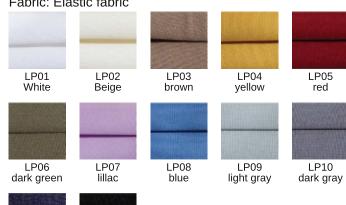

Energy class: A++

Fabric: Elastic fabric

dark blue

Cleaning instruction: Clean with a soft dry cloth only. Do not use polishing agents, water or abrasive materials when cleaning. Alway switch off the electicity supply before cleaning.