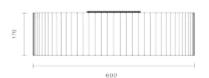

## PL BUGHY 60

Type: Ceiling lamp

Material: handmade pounge fabric, powder coating steel,

perspex and crystal.

Dimension: d.60 H21cm (excluding crystals)

Certification: CE | Class 1 | IP20 Packaging: 0,62 x 0,62 x 0,29mt