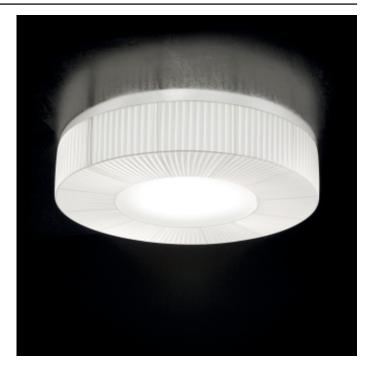

## PL BUGHY 60

Type: Ceiling lamp

Material: handmade pounge fabric, powder coating steel,

perspex and crystal.

Dimension: d.60 H21cm (excluding crystals)

Certification: CE | Class 1 | IP20 Packaging: 0,62 x 0,62 x 0,29mt

Weight: 5kg

Product code: PLBUGHY60E27

Source: 3 x E27 led bulb 9W (not included)

Color temperature tollerance: -

Luminous flux, Lm: -

Color: -

Power consuption: 27Watt

dimmable sistem: on/off (dimmable with dimmable led bulbs)

Energy class: A++

Product code: PLBUGHY60LED

Source: linear modul

Color temperature tollerance: CRI<90

Luminous flux, Lm: 2070lm

Color: 3000K (others on request)

Power consuption: 10,6Watt

dimmable sistem: on/off (1..10V push, DALI on request)