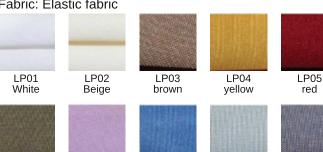

Color: 3000K (others on request)

Power consuption: 21,6Watt

dimmable sistem: on/off (1..10V push, DALI on request)

Energy class: A++

Fabric: Elastic fabric

LP08

blue

LP09

light gray

LP06

dark green

LP07 lillac

LP11 dark blue

LP12 black

Cleaning instruction: Clean with a soft dry cloth only. Do not use polishing agents, water or abrasive materials when cleaning. Alway switch off the electicity supply before cleaning.