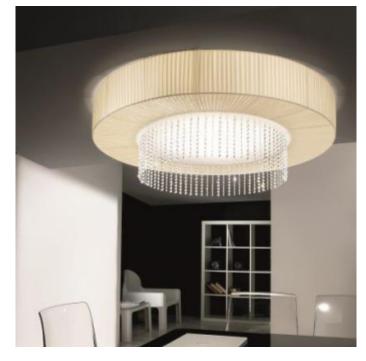

## PL Brillo 90

red

LP10

dark gray

Type: Ceiling lamp

Material: handmade pounge fabric, powder coating steel,

perspex and crystal.

Dimension: d.90 H21cm (excluding crystals)

Certification: CE | Class 1 | IP20 Packaging: 0,92 x 0,92 x 0,29mt

Weight: 7kg

Product code: PLBRILLO90E27

Source: 4 x E27 led bulb 9W (not included)

Color temperature tollerance: -

Luminous flux, Lm: -

Color: -

Power consuption: 36Watt

dimmable sistem: on/off (dimmable with dimmable led bulbs)

Energy class: A++

Product code: PLBRILLO90LED

Source: linear modul

Color temperature tollerance: CRI<90

Luminous flux, Lm: 4140lm

Color: 3000K (others on request)

Power consuption: 21,6Watt

dimmable sistem: on/off (1..10V push, DALI on request)

Energy class: A++

Fabric: Elastic fabric

LP08

blue

LP09