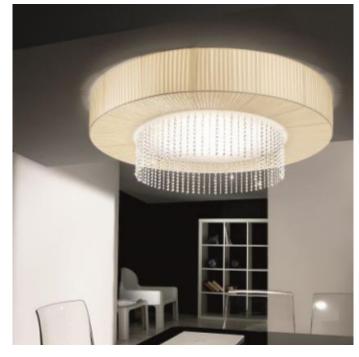

## PL Brillo 60

Type: Ceiling lamp

Material: handmade pounge fabric, powder coating steel,

perspex and crystal.

Dimension: d.60 H21cm (excluding crystals)

Certification: CE | Class 1 | IP20 Packaging: 0,62 x 0,62 x 0,29mt

Weight: 5kg

Product code: PLBRILLO60E27

Source: 3 x E27 led bulb 9W (not included)

Color temperature tollerance: -

Luminous flux, Lm: -

Color: -

Power consuption: 27Watt

dimmable sistem: on/off (dimmable with dimmable led bulbs)

Energy class: A++

Product code: PLBRILLO60LED

Source: linear modul

Color temperature tollerance: CRI<90

Luminous flux, Lm: 2070lm

Color: 3000K (others on request)

Power consuption: 10,6Watt

dimmable sistem: on/off (1..10V push, DALI on request)