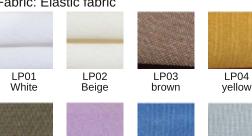

Luminous flux, Lm: 6210lm

Color: 3000K (others on request)

Power consuption: 32,4Watt

dimmable sistem: on/off (1..10V push, DALI on request)

Energy class: A++

Fabric: Elastic fabric

LP08

blue

LP09

light gray

LP07 lillac

LP11

LP12 black

dark blue

Cleaning instruction: Clean with a soft dry cloth only. Do not use polishing agents, water or abrasive materials when cleaning. Alway switch off the electicity supply before cleaning.