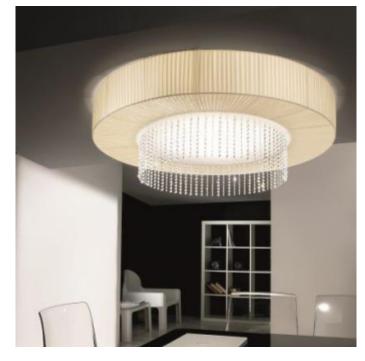

## PL Brillo 120

LP05

red

LP10

dark gray

Type: Ceiling lamp

Material: handmade pounge fabric, powder coating steel,

perspex and crystal.

Dimension: d.120 H21cm (excluding crystals)

Certification: CE | Class 1 | IP20 Packaging: 1,22 x 1,22 x 0,29mt

Weight: 8kg

Product code: PLBRILLO120E27

Source: 6 x E27 led bulb 9W (not included)

Color temperature tollerance: -