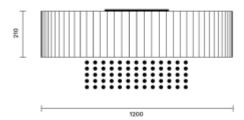

Dimension: d.120 H21cm (excluding crystals)

Certification: CE | Class 1 | IP20 Packaging: 1,22 x 1,22 x 0,29mt

Weight: 8kg

Product code: PLBRILLO120E27

Source: 6 x E27 led bulb 9W (not included)

Color temperature tollerance: -