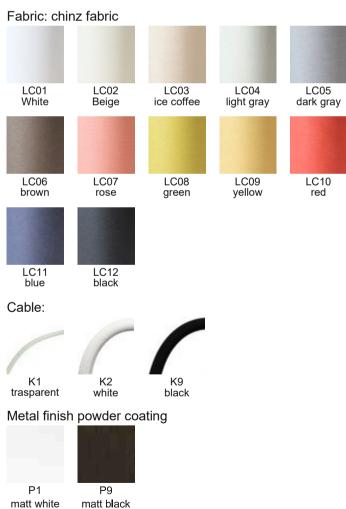

## SP DOSS 1/50

Type: Pendant lamp

Material: chinz fabric, powder coating steel. Dimension: d.50 H26cm (lampshade) max elevation 150cm Certification: CE | Class 1 | I P20 Packaging: 0,52 x 0,52 x 0,39mt Weight: 4kg