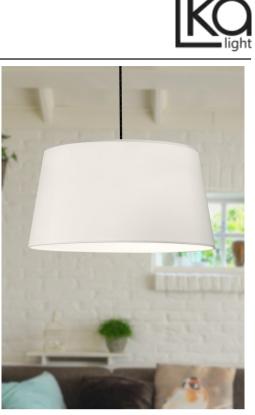

## SP DOSS 1/50

Type: Pendant lamp

Material: chinz fabric, powder coating steel. Dimension: d.50 H26cm (lampshade) max elevation 150cm Certification: CE | Class 1 | I P20 Packaging: 0,52 x 0,52 x 0,39mt Weight: 4kg

Product code: SPDOSS1/50

Source: 1 x E27 led bulb 9W (not included)

Color temperature tollerance: -

Luminous flux, Lm: -

Color: -

Power consuption: 9Watt

dimmable sistem: on/off (dimmable with dimmable led bulbs)

cm 150 max

cm 25

cm 50

Made in Croatia

Lika light is a trademark owned by Lika svjetlo d. o. o.