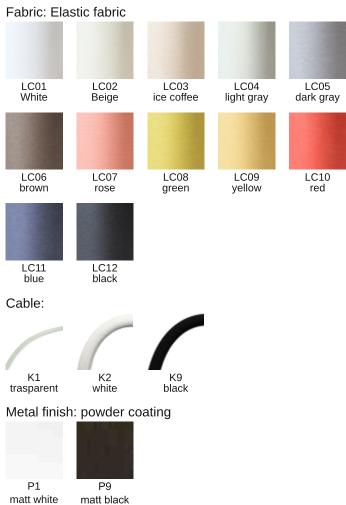

## Type: Pendant lamp

Material: chinz fabric, powder coating steel, perspex . Dimension: d.60 H35cm (lampshade) max elevation 150cm Certification: CE | Class 1 | IP20 Packaging: 0,62 x 0,62 x 0,39mt Weight: 4kg