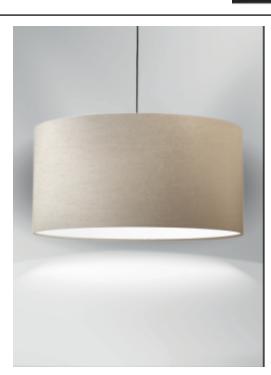

## **SP PIER 1/60**

## Type: Pendant lamp

Material: chinz fabric, powder coating steel, perspex . Dimension: d.60 H35cm (lampshade) max elevation 150cm Certification: CE | Class 1 | IP20 Packaging: 0,62 x 0,62 x 0,39mt Weight: 4kg