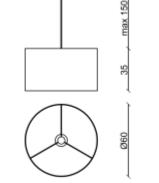

## Type: Pendant lamp

Material: chinz fabric, powder coating steel, perspex . Dimension: d.60 H35cm (lampshade) max elevation 150cm Certification: CE | Class 1 | IP20 Packaging: 0,62 x 0,62 x 0,39mt Weight: 4kg