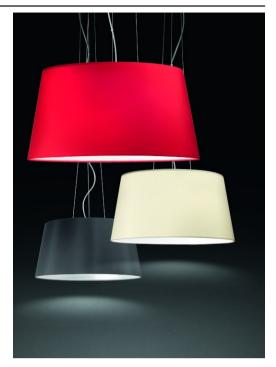

## SP DOSS 80

Type: Pendant lamp

Material: chinz fabric, powder coating steel, metacrilate.

Dimension: d.80 H35cm (lampshade) max elevation 150cm

Certification: CE | Class 1 | I P20 Packaging: 0,82 x 0,82 x 0,40mt

Energy class: A++

Fabric: chinz fabric LC01 White LC05 LC02 LC03 LC04 Beige ice coffee light gray dark gray LC06 LC07 LC08 LC09 LC10 brown rose green yellow red

possibility of double color. internal color + external color