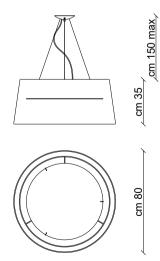

## SP DOSS 80

Type: Pendant lamp

Material: chinz fabric, powder coating steel, metacrilate.

Dimension: d.80 H35cm (lampshade) max elevation 150cm

Certification: CE | Class 1 | I P20 Packaging: 0,82 x 0,82 x 0,40mt