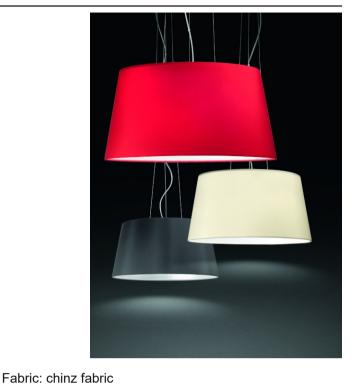

## SP DOSS 60

Type: Pendant lamp

Material: chinz fabric, powder coating steel, metacrilate.

Dimension: d.60 H30cm (lampshade) max elevation 150cm

Certification: CE | Class 1 | I P20 Packaging: 0,62 x 0,62 x 0,40mt