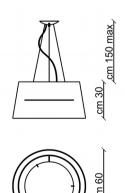

## SP DOSS 60

Type: Pendant lamp

Material: chinz fabric, powder coating steel, metacrilate.

Dimension: d.60 H30cm (lampshade) max elevation 150cm

Certification: CE | Class 1 | I P20 Packaging: 0,62 x 0,62 x 0,40mt