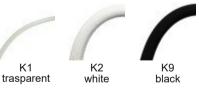

Cable:

Metal finish powder coating

Cleaning instruction: Clean with a soft dry cloth only. Do not use polishing agents, water or abrasive materials when cleaning. Alway switch off the electicity supply before cleaning.