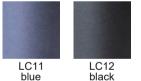

Cable:

Metal finish powder coating

Cleaning instruction: Clean with a soft dry cloth only. Do not use polishing agents, water or abrasive materials when cleaning. Alway switch off the electicity supply before cleaning.