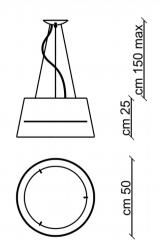

## SP DOSS 50

Type: Pendant lamp

Material: chinz fabric, powder coating steel, metacrilate.

Dimension: d.50 H25cm (lampshade) max elevation 150cm

Certification: CE | Class 1 | I P20 Packaging: 0,52 x 0,52 x 0,30mt

Weight: 4kg

Product code: SPDOSS50E27

Source: 2 x E27 led bulb 9W (not included)

Color temperature tollerance: -

Luminous flux, Lm: -

Color: -

Power consuption: 18Watt

dimmable sistem: on/off (dimmable with dimmable led bulbs)

Energy class: A++

Product code: SPDOSS50LED

Source: led module

Color temperature tollerance: CRI>90

Luminous flux, Lm: 2070lm

Color: 3000K (other on request)

Power consuption: 10,6Watt

dimmable sistem: on/off (1..10V push,DALI on request)