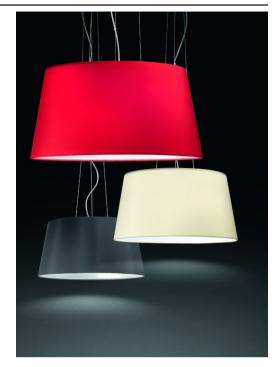

## SP DOSS 50

Type: Pendant lamp

Material: chinz fabric, powder coating steel, metacrilate.

Dimension: d.50 H25cm (lampshade) max elevation 150cm

Certification: CE | Class 1 | I P20 Packaging: 0,52 x 0,52 x 0,30mt

Energy class: A++

Fabric: chinz fabric LC01 White LC04 LC05 LC02 LC03 Beige ice coffee light gray dark gray LC06 LC07 LC08 LC09 LC10 brown rose green yellow red

possibility of double color. internal color + external color