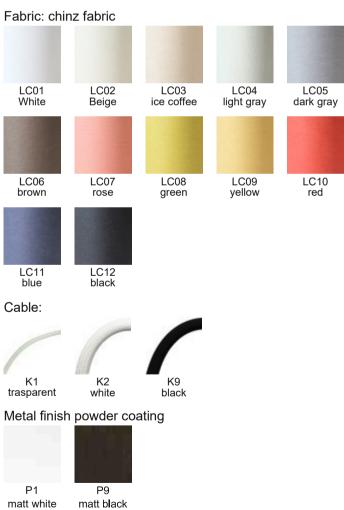

## SP DOSS 1/40

Type: Pendant lamp

Material: chinz fabric, powder coating steel. Dimension: d.40 H20cm (lampshade) max elevation 150cm Certification: CE | Class 1 | I P20 Packaging: 0,42 x 0,42 x 0,25mt Weight: 3kg