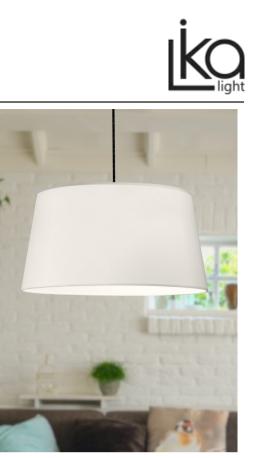

## SP DOSS 1/40

Type: Pendant lamp

Material: chinz fabric, powder coating steel. Dimension: d.40 H20cm (lampshade) max elevation 150cm Certification: CE | Class 1 | I P20 Packaging: 0,42 x 0,42 x 0,25mt Weight: 3kg

Product code: SPDOSS1/40

Source: 1 x E27 led bulb 9W (not included)

Color temperature tollerance: -

Luminous flux, Lm: -

Color: -

Power consuption: 9Watt

dimmable sistem: on/off (dimmable with dimmable led bulbs)

cm 150 max

çm 20

cm 40

Energy class: A++

Cleaning instruction: Clean with a soft dry cloth only. Do not use polishing agents, water or abrasive materials when cleaning. Alway switch off the electicity supply before cleaning.