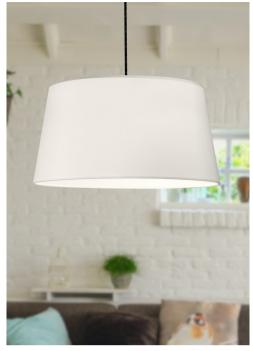

## **SP DOSS 1/30**

**KO**light

Type: Pendant lamp

Material: chinz fabric, powder coating steel.

Dimension: d.30 H15cm (lampshade) max elevation 150cm

Certification: CE | Class 1 | I P20 Packaging: 0,32 x 0,32 x 0,25mt