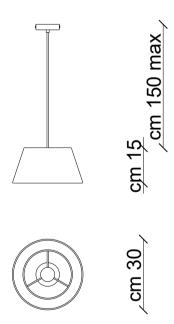

## **SP DOSS 1/30**

**KO**light

Type: Pendant lamp

Material: chinz fabric, powder coating steel.

Dimension: d.30 H15cm (lampshade) max elevation 150cm

Certification: CE | Class 1 | I P20 Packaging: 0,32 x 0,32 x 0,25mt