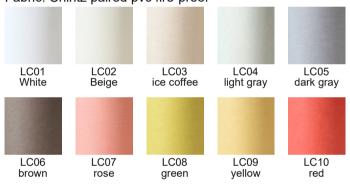

dimmable sistem: no

Energy class: F

Fabric: Chintz paired pvc fire-proof

Metal finish :powder coating

Cleaning instruction: Clean with a soft dry cloth only. Do not use polishing agents, water or abrasive materials when cleaning. Alway switch off the electicity supply before cleaning.