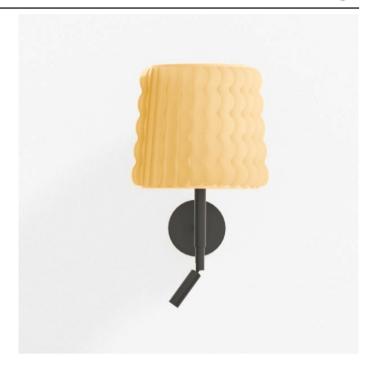

## APSTOK2

**KO**light

Type: Wall lamp

M aterial: chinz fabric, powder coating steel.

Dimension: 23cm x H45cm x 25cm

Certification: CE | Class 1 | IP20

Packaging: 0,3 x 0,3 x 0,35mt

Weight: 2kg

Product code: APSTOK2

Source1: 1 x E27 led bulb 9W (not included)

Source 2: 1 integrated led 1,1W 25°

Color temperature tollerance source 2:>80

Luminous flux, Lm source 2: 123lm

Color source 2: 3000K

Power consuption source 2: 1,1Watt