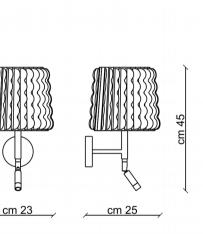

## APSTOK2

**KO**light

Type: Wall lamp

M aterial: chinz fabric, powder coating steel.

Dimension: 23cm x H45cm x 25cm

Certification: CE | Class 1 | IP20

Packaging: 0,3 x 0,3 x 0,35mt

Weight: 2kg