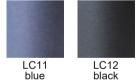

dimmable sistem: no

Energy class: F

Fabric: Chintz paired pvc fire-proof

Metal finish :powder coating

Cleaning instruction: Clean with a soft dry cloth only. Do not use polishing agents, water or abrasive materials when cleaning. Alway switch off the electicity supply before cleaning.